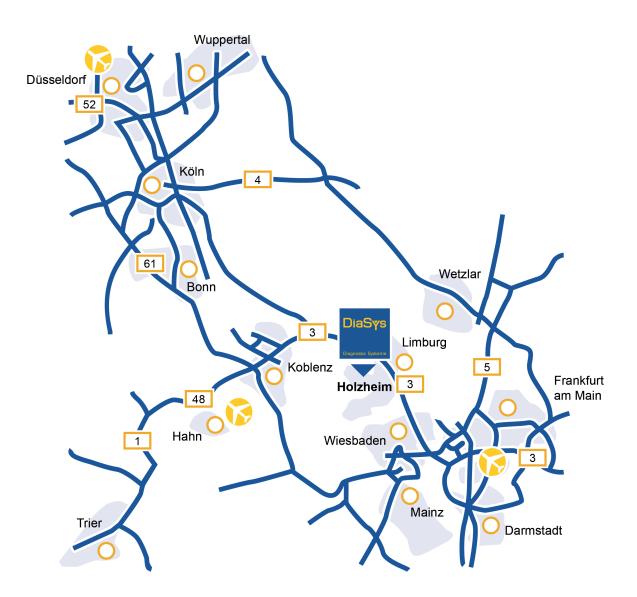

## Your way to DiaSys Diagnostic Systems

Holzheim is situated near Limburg in between Frankfurt (Main) and Cologne.

### By car

Nearest autobahn to DiaSys is A3; take the exit 43 Limburg-Süd.

Arriving from Frankfurt, turn left at the first stop light. Arriving from Cologne, turn right at the first stop light.

Direction 'Limburg 1 km (8)'