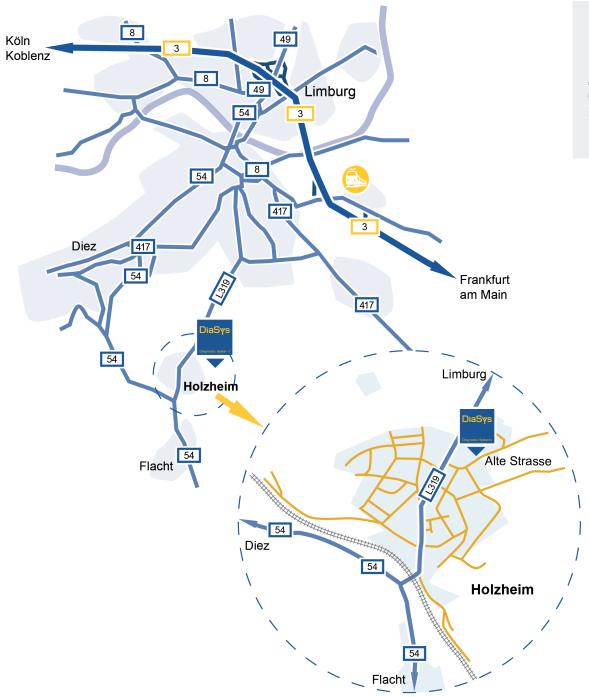

### By car

Nearest autobahn to DiaSys is A3; take the exit 43 Limburg-Süd.

Arriving from Frankfurt, turn left at the first stop light. Arriving from Cologne, turn right at the first stop light.

Direction 'Limburg 1 km (8)'

At the second stop light, keep to the right lane, and go straight ahead.

Shortly after the gas station to your right, take the exit **Holzheim/Südstadt**; immediately turn left at the third stop light.

Stay on this main road and follow the sign to **Holzheim** for approx. 3.5 kilometers. After passing the village entrance sign, take the first road to the left: **Alte Strasse**.

Visitors' parking lots are situated in front of the main entrance. Please introduce yourself to our receptionist who will inform the person expecting your visit.