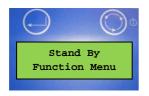

3. By pushing the left button, you enter the "Stand by Function Menu".

4. Push the right button 6 times to get to the menu "Calibration".

5. Push "Yes" (left button) to enter the calibration menu. If different HbA1c lots are stored, you have to select the desired lot by pushing "No" (right button) when other lots appear.