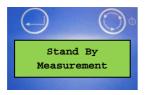

All given recalibration codes and the security code have to be entered into the device as described below.

1. Switch on the device. After the start up procedure, the following screen will appear:

2. Press the right button two times until the "Stand by Measurement Menu" screen appears.