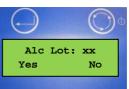

3. By pushing the left button, you enter the "Stand by Function Menu".

4. Push the right button 6 times to get to the menu "Calibration".

5. Push "Yes" (left button) to enter the calibration menu. If different HbA1c lots are stored, you have to select the desired lot by pushing "No" (right button) when other lots appear.

6. Push "Yes" (left button) to enter the recalibration code for the desired lot. To enter each digit, use the right button to scroll to the desired number and the left button to confirm it.

7. After entering all numbers of the first recalibration code and confirming each number with the left button, the following screen will appear. Select "No" by pushing the left button if more than one recalibration code has to be entered.