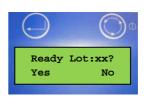

3. By pushing the left button, you enter the "Stand by Function Menu".

4. Push the right button 6 times to get to the menu "Calibration".

5. Push "Yes" (left button) to enter the calibration menu. If different HbA1c lots are stored, you have to select the desired lot by pushing "No" (right button) when other lots appear.

8. After pushing "No", the following screen will appear. Please enter the second recalibration code as described in step 6.

9. Please enter all given recalibration codes as described in steps 6-8. After entering all given recalibration codes, you have to confirm the following screen with "Yes".