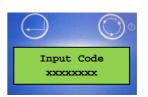

6. Push "Yes" (left button) to enter the recalibration code for the desired lot. To enter each digit, use the right button to scroll to the desired number and the left button to confirm it.

7. After entering all numbers of the first recalibration code and confirming each number with the left button, the following screen will appear. Select "No" by pushing the left button if more than one recalibration code has to be entered.

8. After pushing "No", the following screen will appear. Please enter the second recalibration code as described in step 6.

9. Please enter all given recalibration codes as described in steps 6-8. After entering all given recalibration codes, you have to confirm the following screen with "Yes".