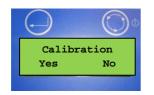

3. By pushing the left button, you enter the "Stand by Function Menu".

4. Push the right button 6 times to get to the menu "Calibration".

5. Push "Yes" (left button) to enter the calibration menu. If different HbA1c lots are stored, you have to select the desired lot by pushing "No" (right button) when other lots appear.