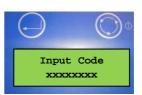

6. Push "Yes" (left button) to enter the recalibration code for the desired lot. To enter each digit, use the right button to scroll to the desired number and the left button to confirm it.

7. After entering all numbers of the first recalibration code and confirming each number with the left button, the following screen will appear. Select "No" by pushing the left button if more than one recalibration code has to be entered.

8. After pushing "No", the following screen will appear. Please enter the second recalibration code as described in step 6.

9. Please enter all given recalibration codes as described in steps 6-8. After entering all given recalibration codes, you have to confirm the following screen with "Yes".