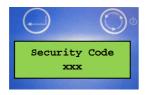

10. Enter the security code xxx by pushing the right button to scroll and the left button to confirm.

11. The correct manual input of the security code is questioned by the following screen. Choose "Yes" (left button), if the security code is displayed correctly.